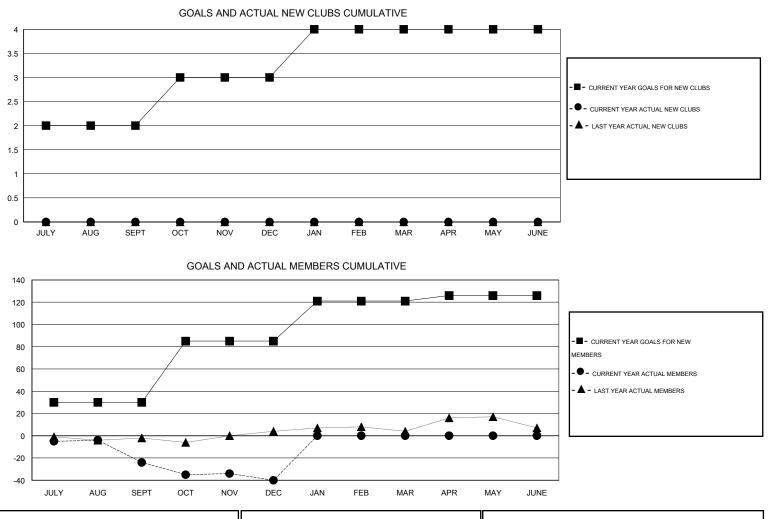

## District 5 NW

Results as of: 12/31/2015

| GMT: Judy H   | ankom                 |           | LOCATIO | NORTH DA | ΑΚΟΤΑ         | GMT CA 1           |                                     |                    |                  |
|---------------|-----------------------|-----------|---------|----------|---------------|--------------------|-------------------------------------|--------------------|------------------|
|               |                       | Clubs     |         |          |               |                    | Members                             |                    |                  |
|               | RESULTS FOR 2015-2016 |           |         |          |               | RESU               | JLTS FOR 2015-2016                  |                    |                  |
| QUARTER       |                       | NEW CLUBS |         |          | QUARTER       | NEW MEMBER<br>GOAL | CHARTER AND<br>NEW MEMBERS<br>ADDED | DROPPED<br>MEMBERS | NET<br>GAIN/LOSS |
| JULY/AUG/SEPT | 2                     | 0         | 1       | -1       | JULY/AUG/SEPT | 30                 | 27                                  | 51                 | -24              |
| OCT/NOV/DEC   | 1                     | 0         | 0       | 0        | OCT/NOV/DEC   | 55                 | 16                                  | 32                 | -16              |
| JAN/FEB/MAR   | 1                     | 0         | 0       | 0        | JAN/FEB/MAR   | 36                 | 0                                   | 0                  | 0                |
| APR/MAY/JUNE  | 0                     | 0         | 0       | 0        | APR/MAY/JUNE  | 5                  | 0                                   | 0                  | 0                |

| DROPPED CLUBS: 1 |    | 17 CLUBS OF 47 ADDED 1 OR MORE           | GENDER DISTRIBUTION   |              |  |
|------------------|----|------------------------------------------|-----------------------|--------------|--|
|                  |    | NEW MEMBERS                              | MALE                  | 854 (68.59%) |  |
|                  |    |                                          | FEMALE                | 391 (31.41%) |  |
| DROPPED MEMBERS  |    |                                          |                       |              |  |
| DECEASED         | 7  |                                          |                       |              |  |
| CLUB CANCELLED   | 18 | CLICK HERE FOR HEALTH<br>ASSESSMENT DATA | FAMILY UNIT MEMBERS   | 218<br>107   |  |
| OTHER            | 58 |                                          | HEAD OF HOUSEHOLD     |              |  |
| TOTAL            | 83 |                                          | NON-HEAD OF HOUSEHOLD |              |  |